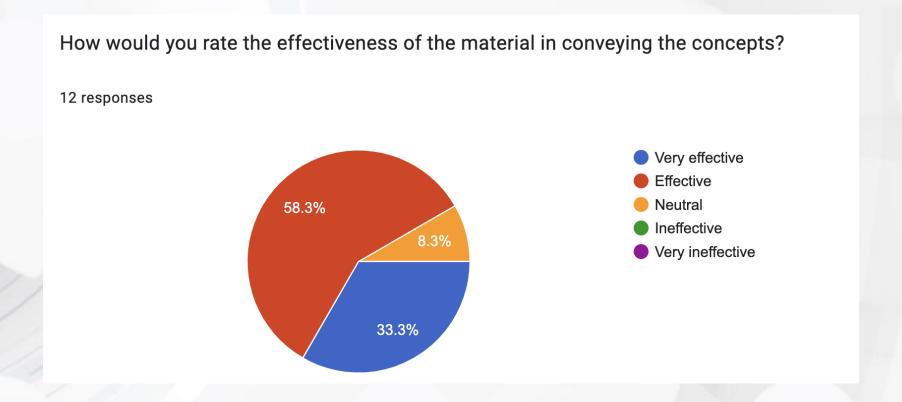

## How would you rate the effectiveness of the material in conveying the concepts?

#### **Effectiveness in Conveying Concepts:**

Most respondents find the material effective or very effective in conveying concepts.