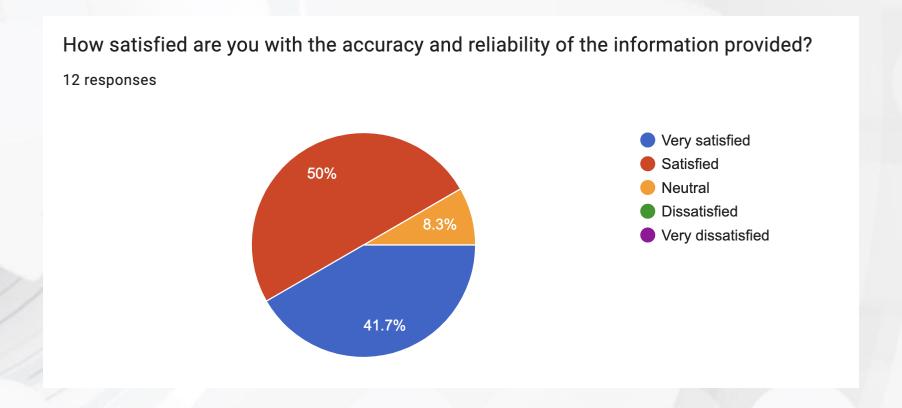

## How satisfied are you with the accuracy and reliability of the information provided?

#### **Accuracy and Reliability:**

The content is considered accurate and reliable by most respondents, with very few expressing neutrality.