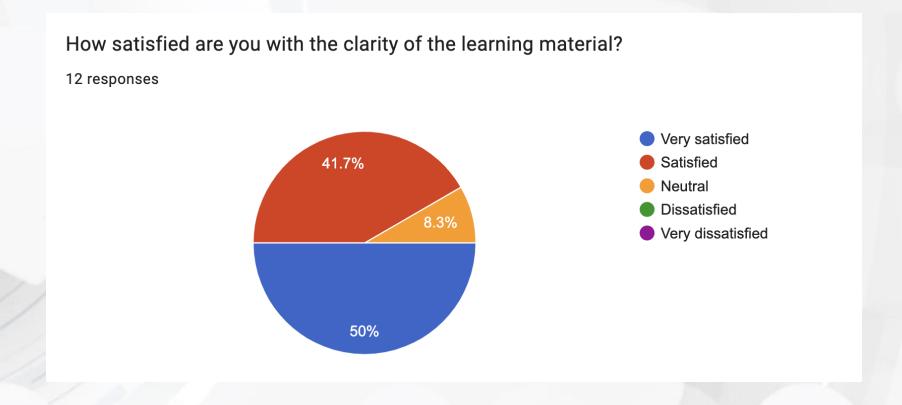

## How satisfied are you with the clarity of the learning material?

#### **Clarity of Learning Material:**

The majority of respondents are very satisfied with the clarity of the learning material.