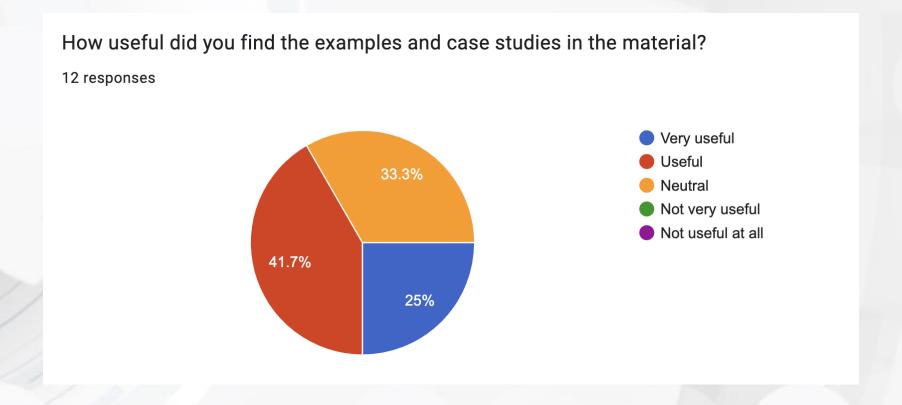

## How useful did you find the examples and case studies in the material?

#### **Examples and Case Studies:**

Respondents found the examples and case studies useful, with many rating them as very useful or useful.