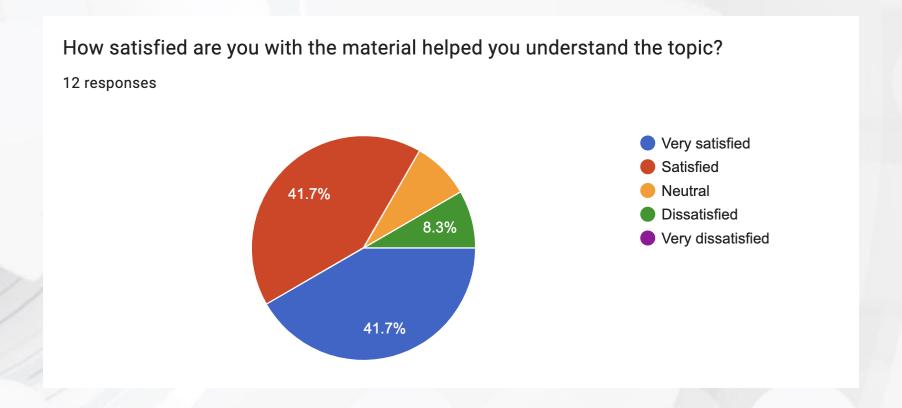

## How satisfied are you with how the material helped you understand the topic?

### **Understanding of the Topic:**

The learning material is generally effective in helping respondents understand the topic, with most expressing satisfaction.