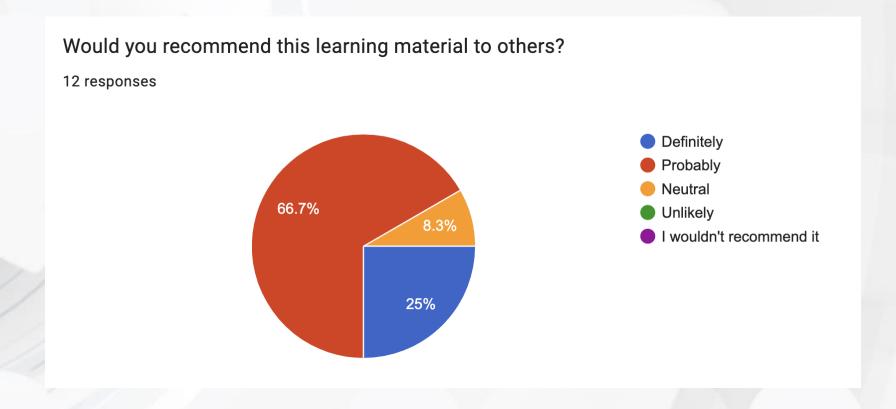

## Would you recommend this learning material to others?

#### **Recommendation Likelihood:**

The majority of respondents are inclined to recommend the learning material to others, with a significant number expressing high confidence in its recommendability.

This summary provides an overall positive outlook on the material, with most participants expressing satisfaction in nearly every aspect. Let me know if you need any more details!