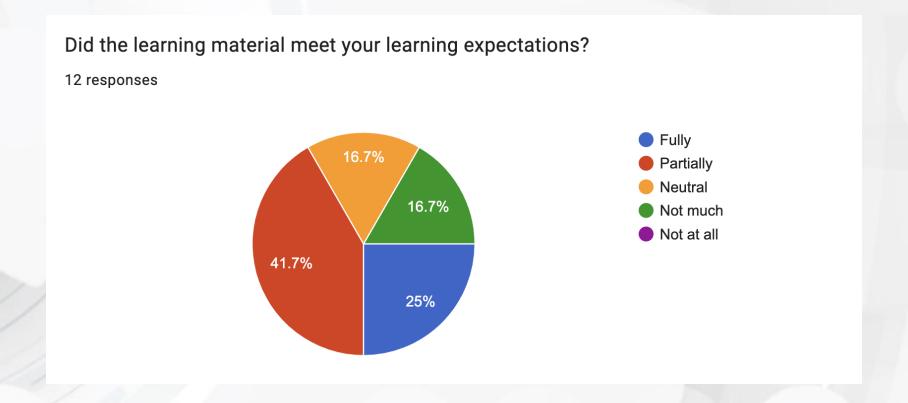

## Did the learning material meet your learning expectations?

### **Learning Expectations:**

A high level of satisfaction is seen among respondents, with many indicating that the material fully or partially meets their learning expectations.