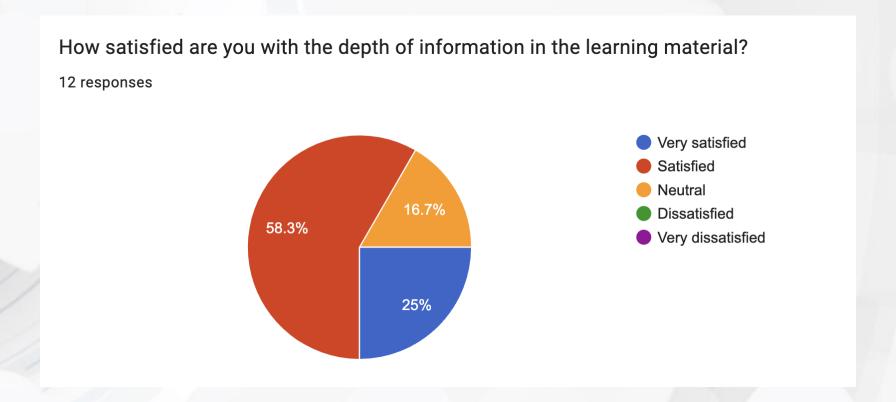

## How satisfied are you with the depth of information in the learning material?

### **Depth of Information:**

The depth of information provided in the learning material is considered sufficient by most respondents, with a small portion remaining neutral.