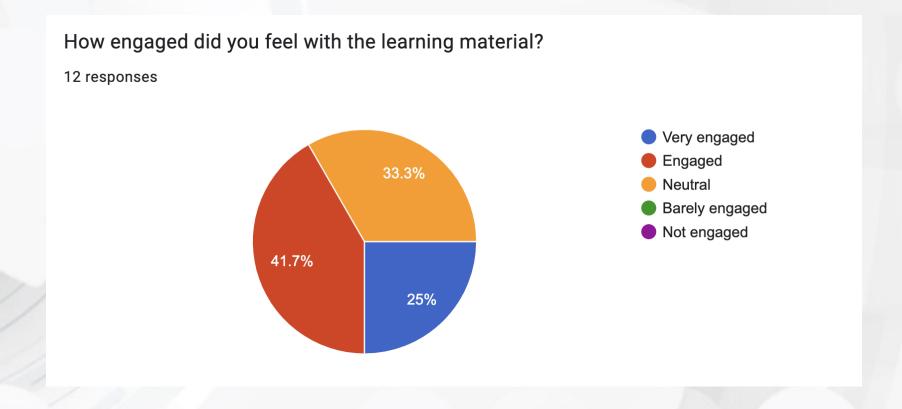

## How engaged did you feel with the learning material?

#### **Engagement:**

The majority of respondents felt engaged with the learning material, with some indicating a very high level of engagement.