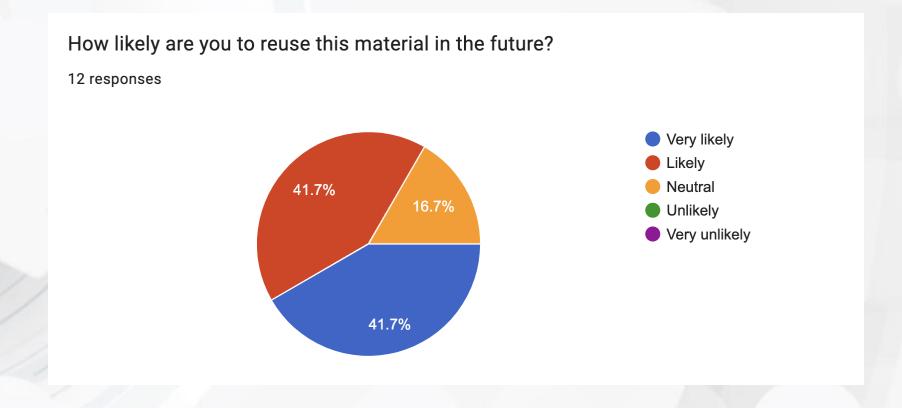

## How likely are you to reuse this material in the future?

### Reusability:

There is strong confidence in the material's potential for future reuse, with many respondents indicating that they are likely or very likely to reuse it.