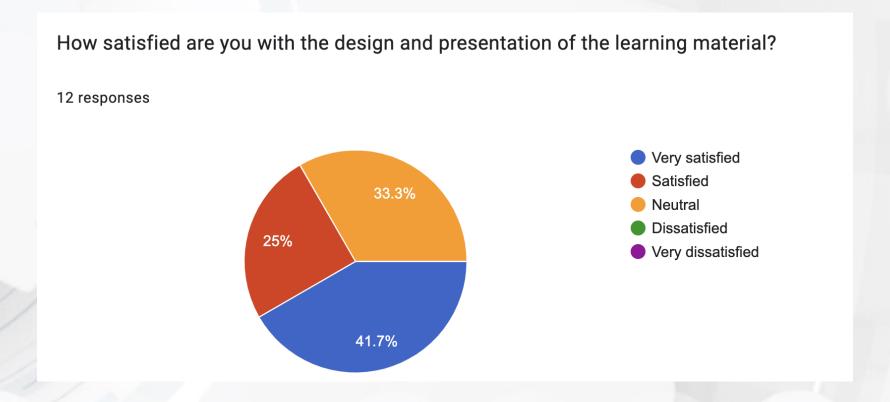

## How satisfied are you with the design and presentation of the learning material?

### **Design and Presentation:**

Respondents have a generally positive view, with most being satisfied or very satisfied with the design and presentation.